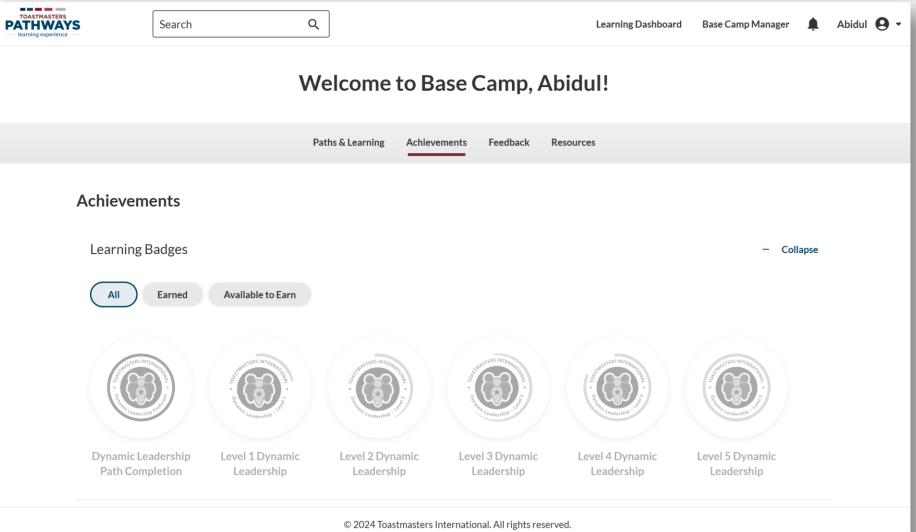

## The new achievements tracker

- See your journey in one page
- Clear Tab Structure

NEW PATHWAYS