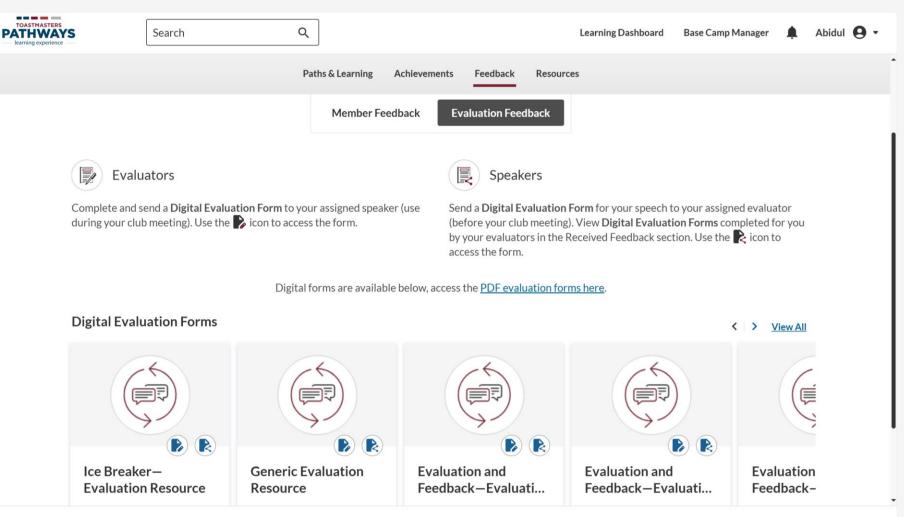

## **Evaluations made easy**

- Single point access to Evaluation Resources
- Easy Access to Member Evaluation and formal Evaluation Feedbacks

TOASTMASTERS

© 2024 Toastmasters International. All rights reserved.

## **Integrated Speech log with Evaluation request**

- Log speeches with date and evaluator stamp
- Send Evaluation resources • directly to evaluator by e mail

- Receive digital evaluation and archive automatically
- Upload other references online