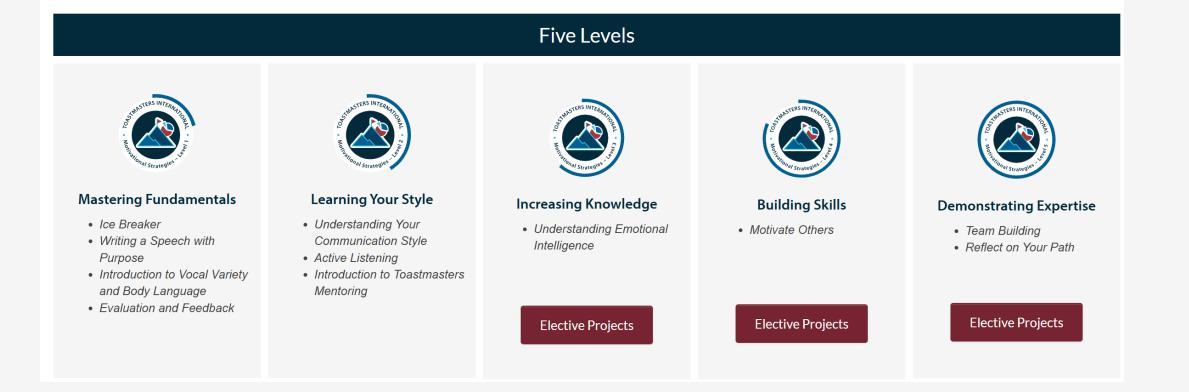

#### **Motivational Strategies**

This path helps you build your skills as a powerful and effective communicator. The projects focus on learning strategies for building connections with the people around you, understanding motivation and successfully leading small groups to accomplish tasks. This path culminates in a comprehensive team-building project that brings all of your skills together—including public speaking.

Level 1 – Mastering Fundamentals

Level 2 – Learning your Style

Level 3 – Increasing Knowledge Negotiate the best outcome

Level 4 - Building Skills

Manage Change

Level 5 – Demonstrating Expertise Lead in any Situation

### **Specific skills built:**

- Strategic leadership
- Conflict resolution