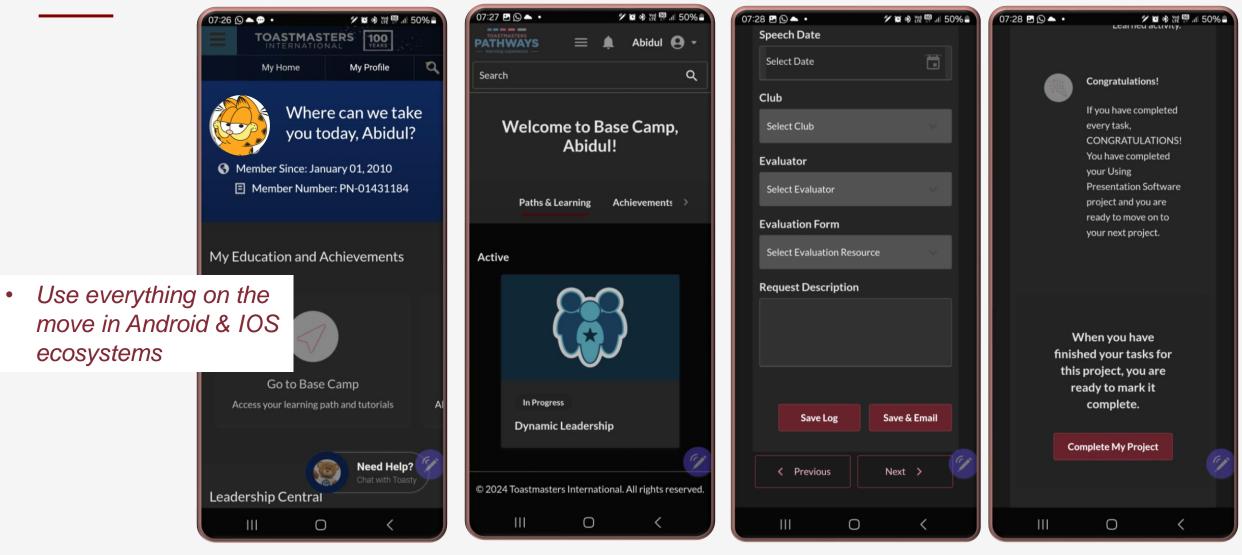

## The Mobile look !

## **Integrated Speech log with Evaluation request**

- Log speeches with date and evaluator stamp
- Send Evaluation resources • directly to evaluator by e mail

- Receive digital evaluation and archive automatically
- Upload other references online

## The new achievements tracker

Save & Email

Save Log

- ✓ Write Your Speech Please add the details of your speech below. Plan Your Slides Speech Title Practice Using ~ **Presentation Software** Speech Date Present Your Speech Select Date E **Review and Apply** Club Select Club  $\mathbf{v}$ Complete Your ~ Assignment **Evaluator** Ξ **Complete Your Project** Select Evaluator  $\mathbf{v}$ **Evaluation Form** Before You Move On 目 Select Evaluation Resource  $\mathbf{v}$ Creating Effective Visual Aids **Request Description** Inspire Your Audience  $\mathbf{\mathbf{v}}$ Level 3 Completion  $\mathbf{\mathbf{v}}$
- Submit Automatically with specifics
- Brings back old world charm of submitting a Project !