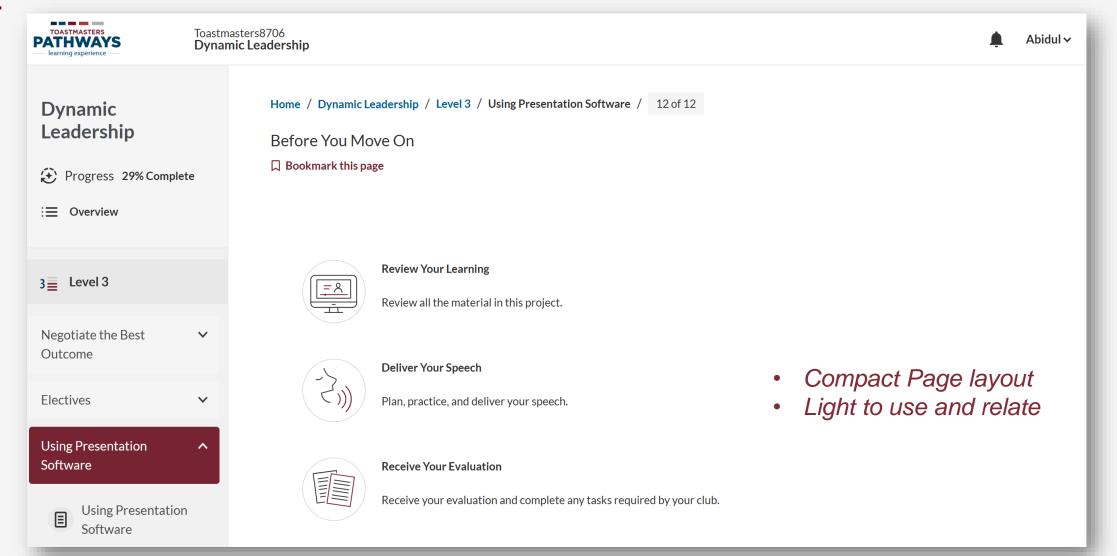

### Using Presentation Software

Using Presentation Software

- Introduction and Assignment
- Learning in Using
   Presentation Software
- Applicable Uses for Presentation Software
- ✓ Write Your Speech
- E Plan Your Slides
- Practice Using
   Presentation Software
- Present Your Speech
- Review and Apply
- Complete Your Assignment

## **Using Presentation Software**

### **About Using Presentation Software**

When giving speeches or presentations, visuals can enhance the experience for an audience. Presentation software is an outstanding tool for creating fluid, engaging visuals to use when you present.

In this project, you will identify topics that can benefit from the use of presentation software, understand best practices for designing engaging and informative visuals, create clear, concise, and visually pleasing slides, and demonstrate the ability to present using presentation software as a tool.

#### Resources

| ✓ Project Checklist   | PDF File |
|-----------------------|----------|
| ✓ Evaluation Resource | PDF File |
|                       | PDF File |

Navigate project

structures with clear

progress mapping

Integrated resource

downloads