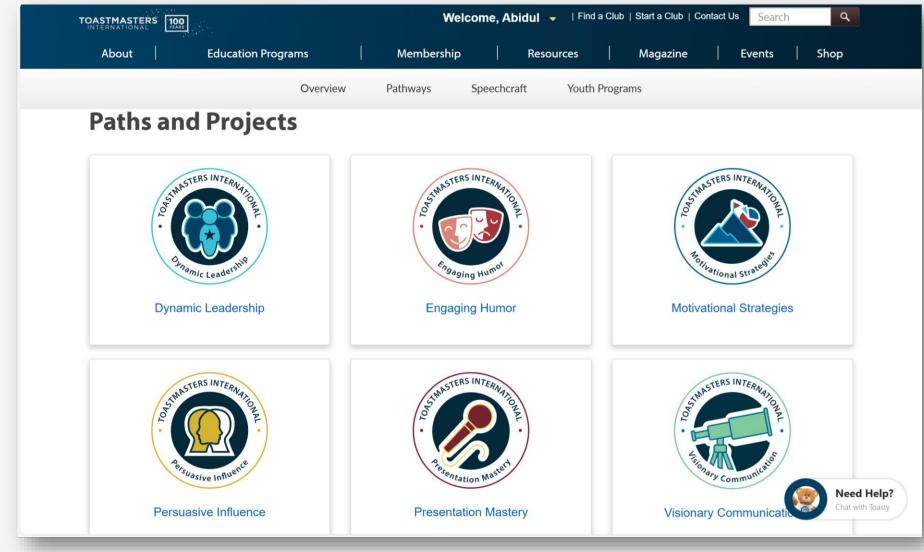

intuitive

NEW PATHWAYS

Only Six Paths !

#### **Engaging Humor**

### **Persuasive Influence**

TOASTMASTERS

### Presentation Mastery

This path helps you build your skills as an accomplished public speaker. The projects on this path focus on learning how an audience responds to you and improving your connection with audience members. The projects contribute to developing an understanding of effective public speaking technique, including speech writing and speech delivery. This path culminates in an extended speech that will allow you to apply what you learned.

#### **Motivational Strategies**

This path helps you build your skills as a powerful and effective communicator. The projects focus on learning strategies for building connections with the people around you, understanding motivation and successfully leading small groups to accomplish tasks. This path culminates in a comprehensive team-building project that brings all of your skills together—including public speaking.

### Visionary Communication

This path helps you build your skills as a strategic communicator and leader. The projects on this path focus on developing your skills for sharing information with a group, planning communications and creating innovative solutions. Speech writing and speech delivery are emphasized in each project. This path culminates in the development and launch of a long-term personal or professional vision.