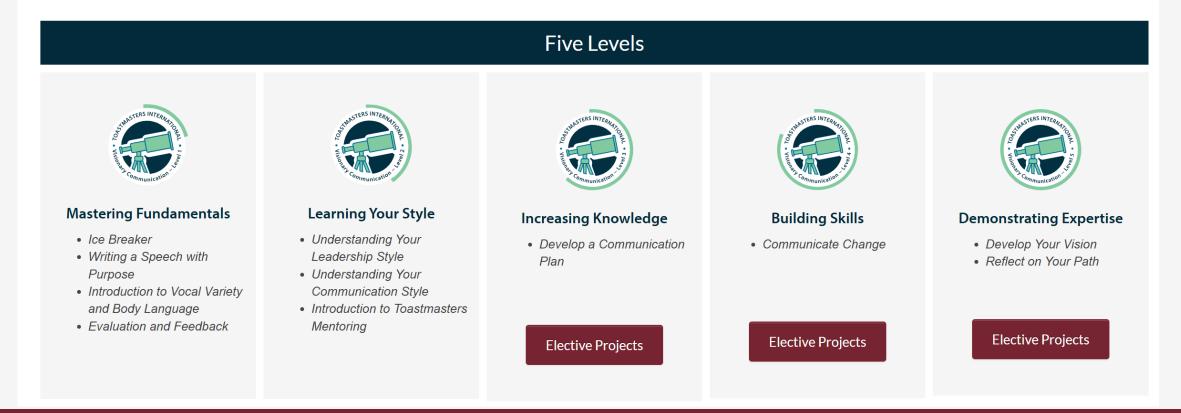

Level 1 – Mastering Fundamentals

Level 2 – Learning your Style

Level 3 – Increasing Knowledge Negotiate the best outcome

Level 4 - Building Skills

Manage Change

Level 5 – Demonstrating Expertise Lead in any Situation

### Main skills built:

- Public speaking
- Interpersonal communication
- Management

### **Specific skills built:**

- Strategic leadership
- Conflict resolution