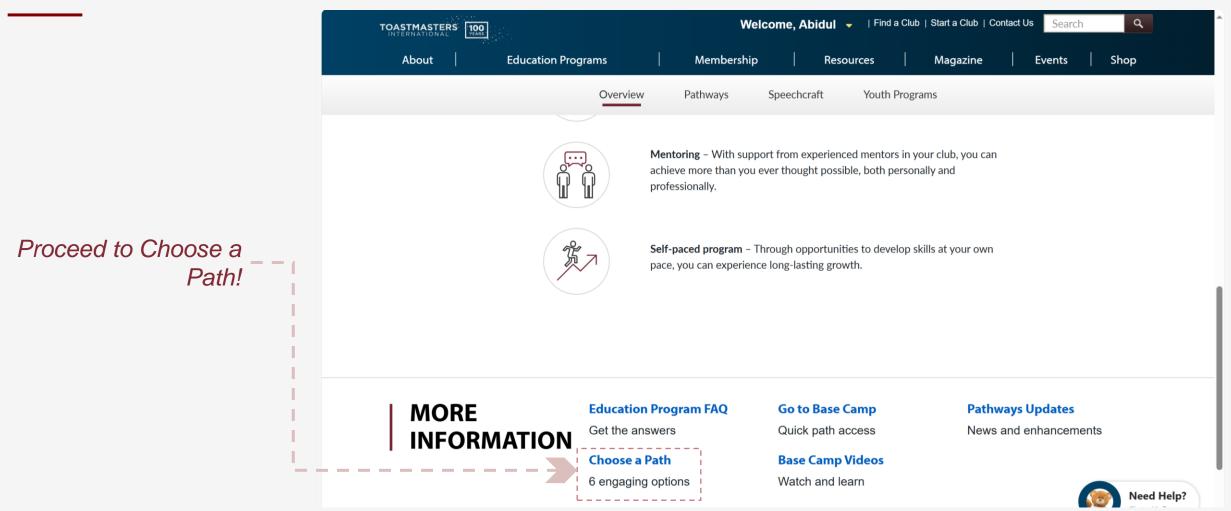

## THE OUTLINE

Pathways Program with New LMS

AUT

RIENDLY

Understanding and Choosing a Path

Launching and Closing a project speech

Helpful Tips and Updates

## Pathways program – New LMS

More intuitive navigation to launch paths and complete projects

Optimized Mobile Access from a browser on your mobile device

Automated submission of path and level completions for recognition in Club Central

Home / Welcome to Pathways / Select Your Preference X 0% Complete CHOOSE A PATH Select three topics you are interested in learning about from the list below. Select your preferences 1. Select your path language Using Humor in Speech Negotiation English × Public Speaking Networking Almost the same 2. How would you like to access your materials? <sup>(1)</sup> Coaching Change Management structure, but more Speech Writing Time Management B Digital Resources ۲ Obtain digital resources online via Base **Project Planning** Motivating Others Camp Interpersonal Communication Leadership Next 3. How would you like to select your learning path? View all path options Take an assessment View all paths available based on your Take a brief online assessment to selections above. suggest learning paths based on your goals. Need Help?