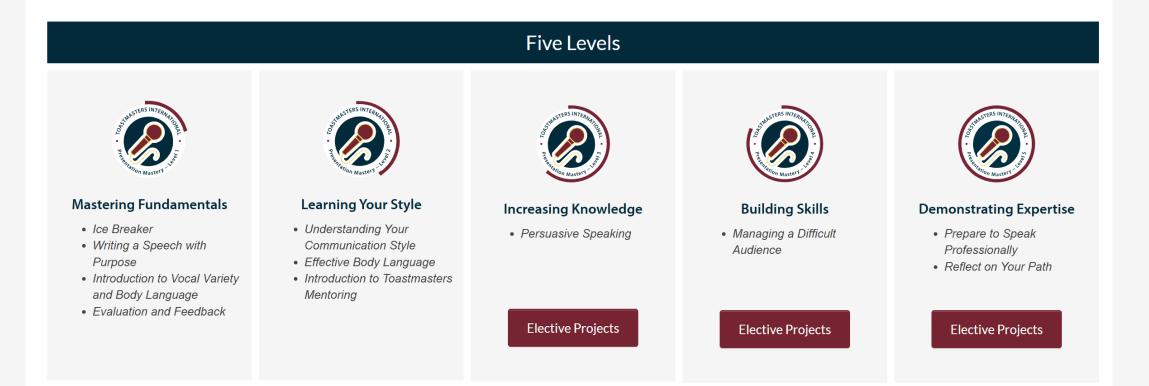

### Presentation Mastery

This path helps you build your skills as an accomplished public speaker. The projects on this path focus on learning how an audience responds to you and improving your connection with audience members. The projects contribute to developing an understanding of effective public speaking technique, including speech writing and speech delivery. This path culminates in an extended speech that will allow you to apply what you learned.

Level 1 – Mastering Fundamentals

Level 2 – Learning your Style

Level 3 – Increasing Knowledge Negotiate the best outcome

Level 4 - Building Skills

Manage Change

Level 5 – Demonstrating Expertise Lead in any Situation

### Main skills built:

- Public speaking
- Interpersonal communication
- Management